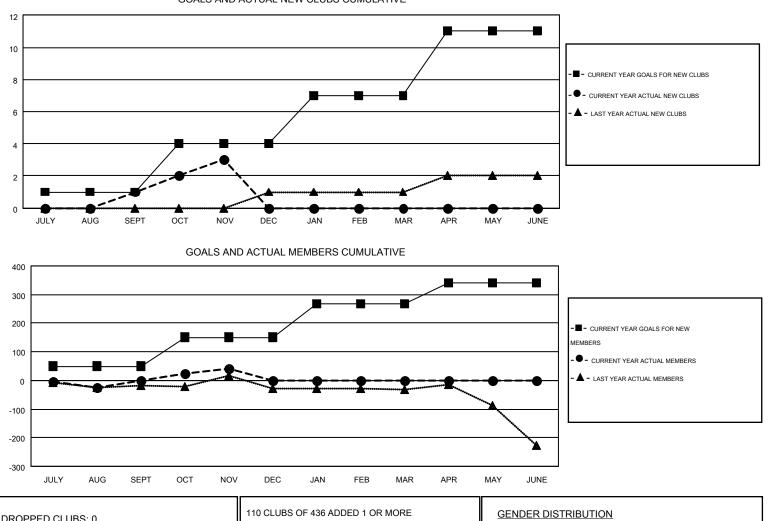

## ELISABETH HADERER GMT

LOCATION: NETHERLANDS

| GMT CA 4 |
|----------|
|----------|

|               |                  | Clubs             |                  |                  | Members               |                    |                                        |                    |                  |
|---------------|------------------|-------------------|------------------|------------------|-----------------------|--------------------|----------------------------------------|--------------------|------------------|
|               | RESUL            | _TS FOR 2015-2016 |                  |                  | RESULTS FOR 2015-2016 |                    |                                        |                    |                  |
| QUARTER       | NEW CLUB<br>GOAL | NEW CLUBS         | DROPPED<br>CLUBS | NET<br>GAIN/LOSS | QUARTER               | NEW MEMBER<br>GOAL | CHARTER AND<br>NEW<br>MEMBERS<br>ADDED | DROPPED<br>MEMBERS | NET<br>GAIN/LOSS |
| JULY/AUG/SEPT | 1                | 1                 | 0                | 1                | JULY/AUG/SEPT         | 50                 | 132                                    | 131                | 1                |
| OCT/NOV/DEC   | 3                | 2                 | 0                | 2                | OCT/NOV/DEC           | 101                | 108                                    | 68                 | 40               |
| JAN/FEB/MAR   | 3                | 0                 | 0                | 0                | JAN/FEB/MAR           | 116                | 0                                      | 0                  | 0                |
| APR/MAY/JUNE  | 4                | 0                 | 0                | 0                | APR/MAY/JUNE          | 75                 | 0                                      | 0                  | 0                |

| DROPPED CLUBS: 0 |     | 110 CLUBS OF 436 ADDED 1 OR MORE         | GENDER DISTRIBUTION   |                |    |
|------------------|-----|------------------------------------------|-----------------------|----------------|----|
|                  |     | NEW MEMBERS                              | MALE                  | 9,849 (85.83%) |    |
|                  |     |                                          | FEMALE                | 1,626 (14.17%) |    |
| DROPPED MEMBERS  |     |                                          |                       |                |    |
| DECEASED         | 26  |                                          |                       |                | 10 |
| CLUB CANCELLED   | 0   | CLICK HERE FOR HEALTH<br>ASSESSMENT DATA | FAMILY UNIT MEMBERS   |                | 12 |
| OTHER            | 173 |                                          | HEAD OF HOUSEHOLD     |                | 6  |
| TOTAL            | 199 |                                          | NON-HEAD OF HOUSEHOLD |                |    |
|                  |     |                                          |                       | _              |    |

## GOALS AND ACTUAL NEW CLUBS CUMULATIVE

MBR0181